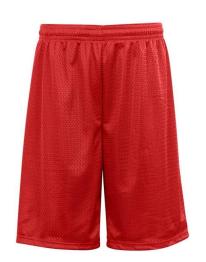

# #721100 MEN'S MESH/TRICOT11 INCHSHORT

- 11" inseam
- Athletic cut and superior mt
- Double-needle hem
- · Covered elastic waistband with drawcord
- 100% Polyester Pro Mesh with solid Tricot liner