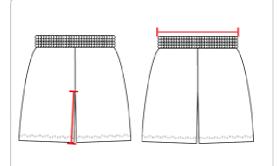

## **HOWTOMEASURE**

These product specifications reference a product's measurements. For sizing information and guidance, please reference our sizing charts.

#### **INSEAM**

Measured from crotch point to bottom leg opening.

#### **WAIST WIDTH**

Measured across the top of the waist opening.