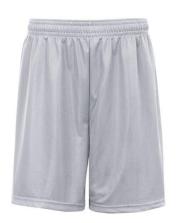

# #723900 MEN'S MINIMESH9INCHSHORT

- 9" Inseam
- Athletic cut and superior mt
- Double-needle hem
- · Covered elastic waistband with drawcord
- 100% Polyester Pro Mesh with solid Tricot liner