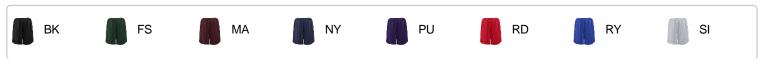

# #723900 MEN'S MINIMESH9INCHSHORT

- 9" Inseam
- Athletic cut and superior mt
- Double-needle hem
- · Covered elastic waistband with drawcord
- 100% Polyester Pro Mesh with solid Tricot liner

## **COLORS**



### **SPECIFICATIONS**

|                                    | s      | М    | L    | XL   | 2XL  | 3XL  | 4XL    |
|------------------------------------|--------|------|------|------|------|------|--------|
| Piece Weight<br>measured in pounds | 0.45   | 0.45 | 0.45 | 0.45 | 0.45 | 0.45 | 0.45   |
| Waist Relaxed Measured in inches   | 14 1⁄4 | 15 ¼ | 16 ¼ | 17 ¼ | 18 ¼ | 19 ¼ | 20 1/4 |
| Spec Inseam<br>measured in inches  | 9      | 9    | 9    | 9    | 9    | 9    | 9      |
| Case Count<br># of units per case  | 36     | 36   | 36   | 36   | 36   | 24   | 24     |

## **HOWTOMEASURE**



These product specifications reference a product's measurements. For sizing information and guidance, please reference our sizing charts.

#### **INSEAM**

Measured from crotch point to bottom leg o