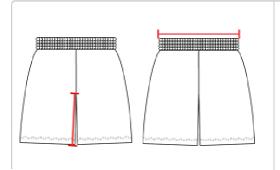

## **HOWTOMEASURE**

These product specifications reference a product's measurements. For sizing information and guidance, please reference our sizing charts.

#### **INSEAM**

Measured from crotch point to bottom leg opening.

#### **WAIST WIDTH**

Measured across the top of the waist opening.