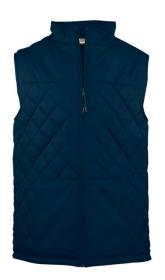

# #766600 WOMEN'S QUILTEDWOMEN'SVEST

- 100% Padded Polyester fabric
- Quilted front and back body with smooth shoulder panels and pocket
- · Wind and Water Resistant
- · Self-fabric collar with full length locking zipper
- · Pouch pocket on front body with headset opening
- Bungee cord and hidden toggle on left side
- Drop-tail hem
- Embroidered Badger logo on lower left front body