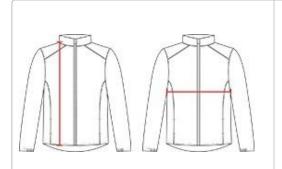

## **HOWTOMEASURE**

These product specifications reference a product's measurements. For sizing information and guidance, please reference our sizing charts.

#### **BODYLENGTH**

Measured on the front from the shoulder/neck intersection to the bottom of the garment.

#### **CHEST WIDTH**

Measured across the chest, 1" below the armhole seam.