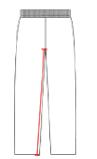

## **HOWTOMEASURE**

These product specifications reference a product's measurements. For sizing information and guidance, please reference our sizing charts.

#### **WAIST WIDTH**

Measured across the top of the waist opening.

#### **INSEAM**

Measured from crotch point to bottom leg opening.