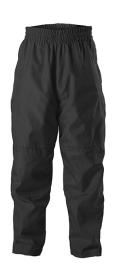

# #768100 MEN'S RAINRESISTPANT

- 100% polyester with special breathable water repellant coating
- Reflective metallic grey piping
- Zipper closure back pocket with self-fabric cover and satin lining