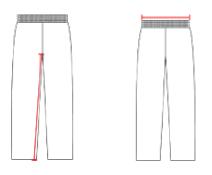

## **HOWTOMEASURE**

These product specifications reference a product's measurements. For sizing information and guidance, please reference our sizing charts.

#### **WAIST WIDTH**

Measured across the top of the waist opening.

### **INSEAM**

Measured from crotch point to bottom leg opening