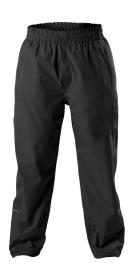

# #768300 MEN'S RAINBLOCKWATERPROOFPANT

- 100% polyester with breathable waterproof coating
- 100% polyester lightweight mesh liner
- Durable waterproof pant with bottom Velcro closure and zippered side pockets
- All seams sealed for harsh wet weather conditions
- Moisture wicking mesh liner inside
- Bottom Velcro pull-tab starting from inner leg to outer leg at side seam