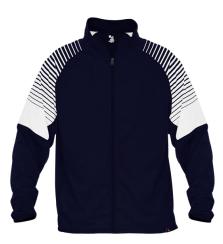

# #772000 MEN'S LINEUPOUTERCOREJACKET

- 100% Polyester fabric
- Sublimated raglan sleeve panels
- Self-fabric collar
- Double-needle hem
- Badger heat seal logo on left sleeve

|       |         | .Ur |         |  |         |  |         |  |
|-------|---------|-----|---------|--|---------|--|---------|--|
| DLN 🧥 | RY/RYLN |     | NY/NYLN |  | BK/BKLN |  | GR/GRLN |  |