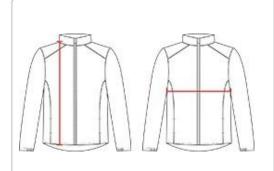

## HOWTOMEASURE

These product specifications reference a product's measurements. For sizing information and guidance, please reference our sizing charts.

#### BODYLENGTH

Measured on the front from the shoulder/neck intersection to the bottom of the garment.

#### **CHEST WIDTH**

Measured across the chest, 1" below the armhole seam.