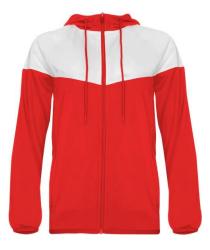

## #792200 WOMEN'S SPRINTOUTER-COREWOMEN'S JACKET

- 100% Polyester fabric
- Contrasting inside hood"
- Front and back yoke and sleeve inserts
- Self-fabric hood with drawcord and full-length locking zipper
- Two front zipper pockets with headset opening
- Soft elastic binding on sleeve and bottom hem
- Drop tail hem
- Badger "B" woven loop label on bottom hem