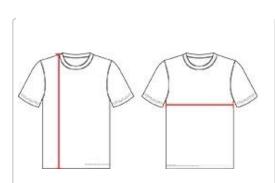

## HOWTOMEASURE

These product specifications reference a product's measurements. For sizing information and guidance, please reference our sizing charts.

### BODYLENGTH

Measured on the front from the shoulder/neck intersection to the bottom of the garment.

### **CHEST WIDTH**

Measured across the chest, 1" below the armhole seam.