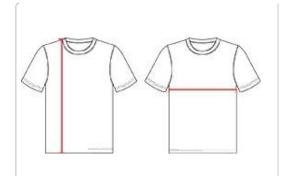

## **HOWTOMEASURE**

These product specifications reference a product's measurements. For sizing information and guidance, please reference our sizing charts.

#### **BODYLENGTH**

Measured on the front from the shoulder/neck intersection to the bottom of the garment.

#### **CHEST WIDTH**

Measured across the chest, 1" below the armhole seam.