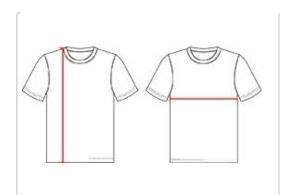

## **HOWTOMEASURE**

These product specifications reference a product's measurements. For sizing information and guidance, please reference our sizing charts.

### **BODYLENGTH**

Measured on the front from the shoulder/neck intersection to the bottom of the garment.

#### **CHEST WIDTH**

Measured across the chest, 1" below the armhole seam.