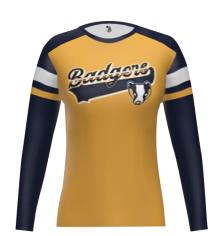

# #BS0006 WOMEN'S SUBLIMATEDWOMEN'SL/STEE

- 100% polyester moisture management/antimicrobial performance fabric
- Badger Sport paneled shoulder for maximum movement
- · Self-fabric collar
- Double-needle hem
- Same fit as Badger 416400 B-Core L/S Women's Tee

### **COLORS**

NA | WH