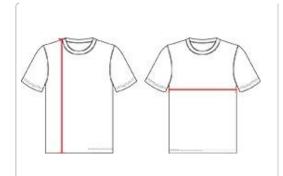

## **HOWTOMEASURE**

These product specifications reference a product's measurements. For sizing information and guidance, please reference our sizing charts.

#### **BODYLENGTH**

Measured on the front from the shoulder/neck intersection to the bottom of the garment.

#### **CHEST WIDTH**

Measured across the chest, 1" below the armhole seam.