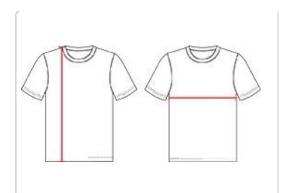

## **HOWTOMEASURE**

These product specifications reference a product's measurements. For sizing information and guidance, please reference our sizing charts.

### **BODYLENGTH**

Measured on the front from the shoulder/neck intersection to the bottom of the garment.

#### **CHEST WIDTH**

Measured across the chest, 1" below the armhole seam.