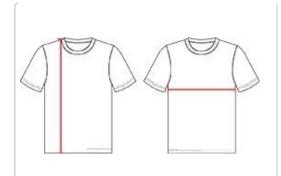

## **HOWTOMEASURE**

These product specifications reference a product's measurements. For sizing information and guidance, please reference our sizing charts.

#### **BODYLENGTH**

Measured on the front from the shoulder/neck intersection to the bottom of the garment.

#### **CHEST WIDTH**

Measured across the chest, 1" below the armhole seam.