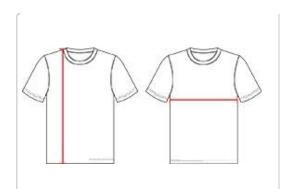

## **HOWTOMEASURE**

These product specifications reference a product's measurements. For sizing information and guidance, please reference our sizing charts.

### **BODYLENGTH**

Measured on the front from the shoulder/neck intersection to the bottom of the garment.

#### **CHEST WIDTH**

Measured across the chest, 1" below the armhole seam.