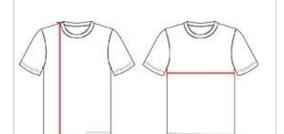

## **HOWTOMEASURE**

These product specifications reference a product's measurements. For sizing information and guidance, please reference our sizing charts.

#### **BODYLENGTH**

Measured on the front from the shoulder/neck intersection to the bottom of the garment.

#### **CHEST WIDTH**

Measured across the chest, 1" below the armhole seam.