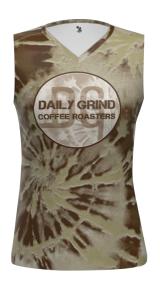

# #BS 012 0 WOMEN'S SUBLIMATEDSLEEVELESSWOMEN'S TEE

- 100% Polyester moisture management/antimicrobial performance fabric
- Badger Sport paneled shoulder for maximum movement
- Self-fabric lap v-neck collar
- Double-needle hem
- Same fit as Badger 416300 B-Core Sleeveless Women's Tee

## **COLORS**

| **NA** | WH