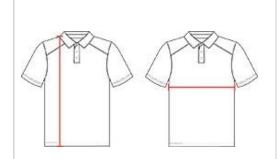

# HOWTOMEASURE

These product specifications reference a product's measurements. For sizing information and guidance, please reference our sizing charts.

### **BODYLENGTH**

Measured on the front from the shoulder/neck intersection to the bottom of the garment.

#### **CHEST WIDTH**

Measured across the chest, 1" below the armhole seam.