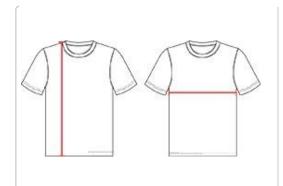

### **HOWTOMEASURE**

These product specifications reference a product's measurements. For sizing information and guidance, please reference our sizing charts.

#### **BODYLENGTH**

Measured on the front from the shoulder/neck intersection to the bottom of the garment.

#### **CHEST WIDTH**

Measured across the chest, 1" below the armhole seam.