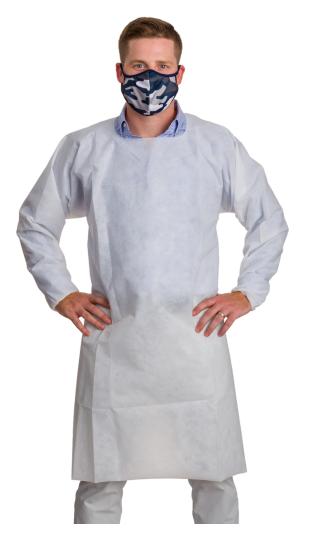

- Spun bond non-woven polypropylene w/ polyethylene coating; 65 GSM; white; latex free. Double-Ply construction for optimal protection and breathability.
- Gown is an Over-The-Head (OTH) neck style, featuring a standard open back, attached waist ties, and elastic sleeve ends. Replacement of the sleeve ends with thumb holes available upon request.
- Material meets AAMI/PB70 Level 2 requirements for fluid impact penetration and hydrostatic pressure, as per AATCC 42 and AATCC 127, respectively.