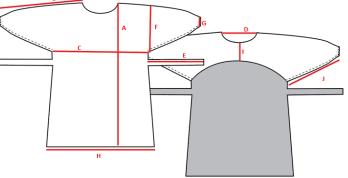

## North American Made. Inventory Ready to Ship.

| Part of Gown    | Dimension |
|-----------------|-----------|
| Gown Length (A) | 42"       |
| Arm Span (B)    | 31"       |
| Gown Width (C)  | 27"       |
| Neck Width (D)  | 8"        |
| Tie Length (E)  | 24"       |