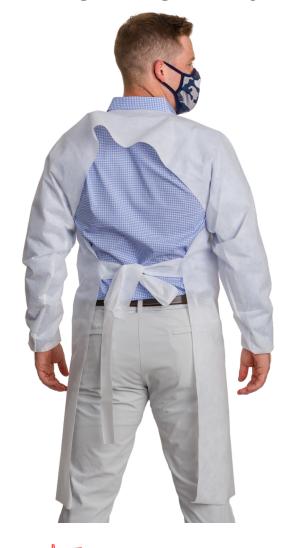

- Spun bond non-woven polypropylene w/ polyethylene coating; 65 GSM; white; latex free. Double-Ply construction for optimal protection and breathability.
- Gown is an Over-The-Head (OTH) neck style, featuring a standard open back, attached waist ties, and elastic sleeve ends. Replacement of the sleeve ends with thumb holes available upon request.
- Material meets AAMI/PB70 Level 2 requirements for fluid impact penetration and hydrostatic pressure, as per AATCC 42 and AATCC 127, respectively.