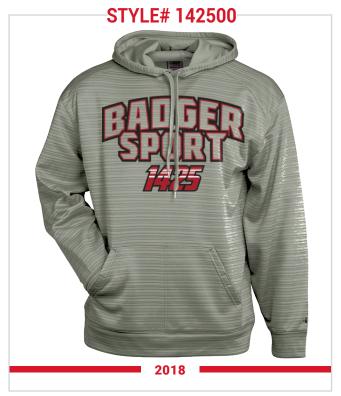

## **BADGER SPORT**

STYLE# 142500

XS-4XL

### STRIPE HOOD

- 100% Sublimated Polyester moisture management fleece fabric
- · Self-fabric cuffs and waistband
- Badger sport paneled shoulder for maximum movement
- Front pouch pocket with hook and loop closures for headset opening
- Embroidered Badger logo on left sleeve

BKST

GRST

NYST

RYST

SIST