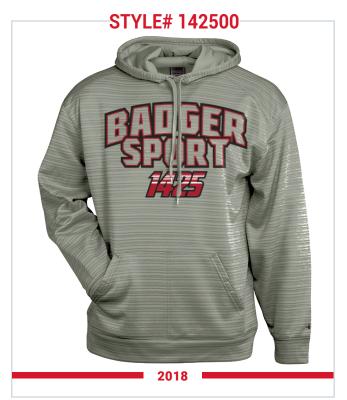

## **BADGER SPORT**

#### STYLE# 142500

XS-4XL

### STRIPE HOOD

- 100% Sublimated Polyester moisture management fleece fabric
- · Self-fabric cuffs and waistband
- Badger sport paneled shoulder for maximum movement
- Front pouch pocket with hook and loop closures for headset opening
- Embroidered Badger logo on left sleeve

BKST

RD5

GR:

NYST

RYST

SIST