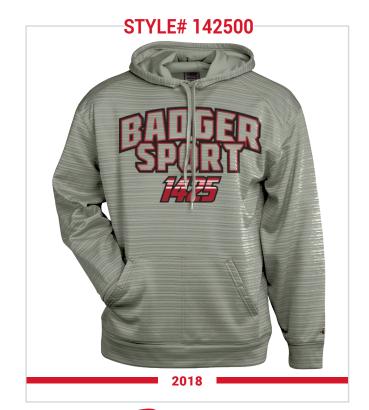

## **BADGER SPORT**

STYLE# 142500

XS-4XL

## **STRIPE HOOD**

- 100% Sublimated Polyester moisture management fleece fabric
- · Self-fabric cuffs and waistband
- Badger sport paneled shoulder for maximum movement
- Front pouch pocket with hook and loop closures for headset opening
- Embroidered Badger logo on left sleeve

BKST

RDS

GRS

NY

RYST

SIST

图

WWW.BADGERSPORT.COM