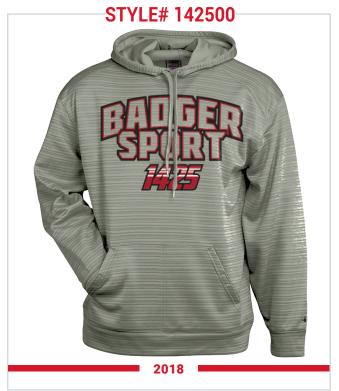

## **BADGER SPORT**

#### STYLE# 142500

XS-4XL

## **STRIPE HOOD**

- 100% Sublimated Polyester moisture management fleece fabric
- · Self-fabric cuffs and waistband
- Badger sport paneled shoulder for maximum movement
- Front pouch pocket with hook and loop closures for headset opening
- Embroidered Badger logo on left sleeve

BKST

RDST

GRST

NY

RYST

SIST

3

WWW.BADGERSPORT.COM