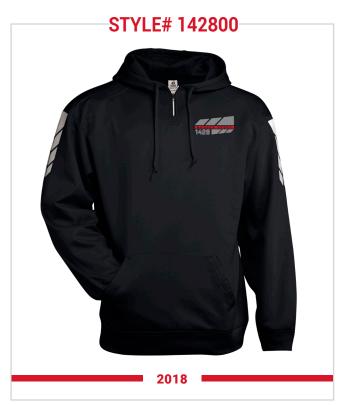

### BADGER SPORT

STYLE# 142800

XS-4XL

#### **METALLIC HOOD**

- 100% Polyester moisture management fleece fabric
- Metallic design on sleeves and hood
- Self-fabric cuffs and waistband
- Front pouch pocket with hook and loop closures for headset opening
- Badger sport paneled shoulder for maximum movement
- Badger heat seal logo on left sleeve