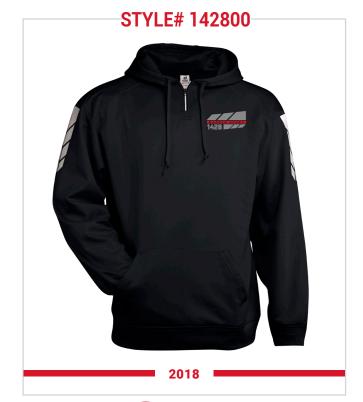

#### **BADGER SPORT**

STYLE# 142800

XS-4XL

#### **METALLIC HOOD**

- 100% Polyester moisture management fleece fabric
- Metallic design on sleeves and hood
- Self-fabric cuffs and waistband
- Front pouch pocket with hook and loop closures for headset opening
- Badger sport paneled shoulder for maximum movement
- Badger heat seal logo on left sleeve