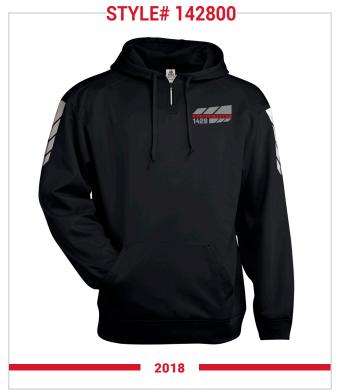

# BADGER SPORT

STYLE# 142800

XS-4XL

### **METALLIC HOOD**

- 100% Polyester moisture management fleece fabric
- Metallic design on sleeves and hood
- Self-fabric cuffs and waistband
- Front pouch pocket with hook and loop closures for headset opening
- Badger sport paneled shoulder for maximum movement
- Badger heat seal logo on left sleeve