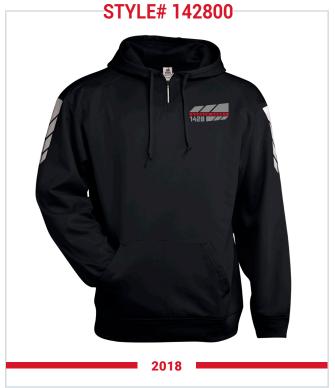

#### **BADGER SPORT**

STYLE# 142800

XS-4XL

#### **METALLIC HOOD**

- 100% Polyester moisture management fleece fabric
- Metallic design on sleeves and hood
- Self-fabric cuffs and waistband
- Front pouch pocket with hook and loop closures for headset opening
- · Badger sport paneled shoulder for maximum movement
- Badger heat seal logo on left sleeve