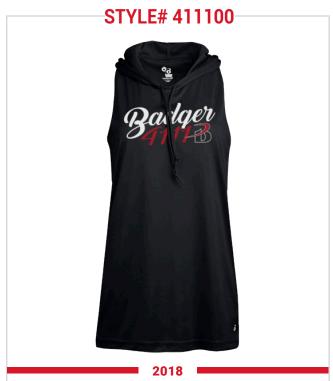

- A-line body · Double-needle hem
- Badger heat seal logo on lower left front body

BK RD GR

NY



# **BADGER SPORT**

STYLE# 411100

XS-2XL

### **B-CORE WOMEN'S** RACERBACK HOOD TANK

- 100% polyester moisture management/ antimicrobial performance fabric
- Racerback with room to print
- Self-fabric hood with drawcord
- A-line body Double-needle hem
- Badger heat seal logo on lower left front body

GR

NY

WWW.BADGERSPORT.COM



# BADGER SPORT

STYLE# 411100

XS-2XL

#### **B-CORE WOMEN'S** RACERBACK HOOD TANK

- 100% polyester moisture management/ antimicrobial performance fabric
- Racerback with room to print
- Self-fabric hood with drawcord
- A-line body · Double-needle hem
- Badger heat seal logo on lower left front body



RD GR NY











### B-CORE WOMEN'S RACERBACK HOOD TANK





3

WWW.BADGERSPORT.COM



羽

### B-CORE WOMEN'S RACERBACK HOOD TANK

STYLE# 411100

Barlger

2018



### B-CORE WOMEN'S RACERBACK HOOD TANK

STYLE# 411100

Bailger

Bailger

Badger

WWW.BADGERSPORT.COM



### B-CORE WOMEN'S RACERBACK HOOD TANK

STYLE# 411100



**Badger**