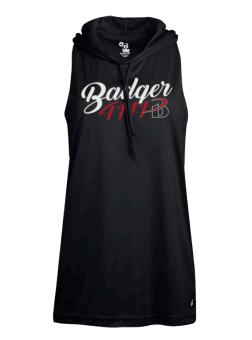

rback with room to print
- Self-fabric hood with drawcord
- A-line body Double-needle hem
- Badger heat seal logo on lower left front body

GR

NY

WWW.BADGERSPORT.COM



# BADGER SPORT

STYLE# 411100

XS-2XL

#### **B-CORE WOMEN'S** RACERBACK HOOD TANK

- 100% polyester moisture management/ antimicrobial performance fabric
- Racerback with room to print
- Self-fabric hood with drawcord
- A-line body · Double-needle hem
- Badger heat seal logo on lower left front body



RD GR NY











### B-CORE WOMEN'S RACERBACK HOOD TANK





3

WWW.BADGERSPORT.COM



羽

### B-CORE WOMEN'S RACERBACK HOOD TANK

STYLE# 411100

Barlger

2018



### B-CORE WOMEN'S RACERBACK HOOD TANK

STYLE# 411100

Bailger

Bailger

Badger

WWW.BADGERSPORT.COM



### B-CORE WOMEN'S RACERBACK HOOD TANK

STYLE# 411100



**Badger**