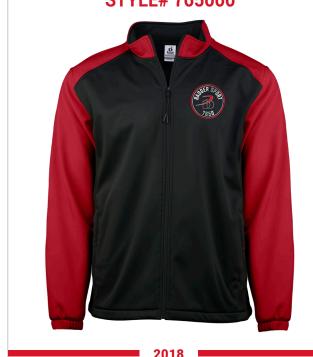

## BADGER SPORT

STYLE# 765000

#### SOFT SHELL **SPORT JACKET**

- 90% Polyester/10% Spandex soft shell fabric
- Badger Sport shoulder for maximum movement
- Self-fabric collar with full length locking zipper
- Front covered zip pockets with headset opening
- Cuffs feature smooth hem front with elastic on back half • Drop-tail hem
- Bungee cord and hidden toggle on left side
- Embroidered Badger logo on left sleeve