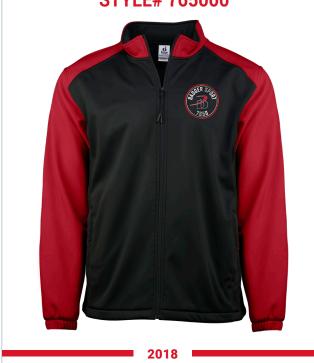

#### **BADGER SPORT**

STYLE# 765000

XS-4XL

# SOFT SHELL SPORT JACKET

- 90% Polyester/10% Spandex soft shell fabric
- Badger Sport shoulder for maximum movement
- Self-fabric collar with full length locking zipper
- Front covered zip pockets with headset opening
- Cuffs feature smooth hem front with elastic on back half • Drop-tail hem
- Bungee cord and hidden toggle on left side
- Embroidered Badger logo on left sleeve