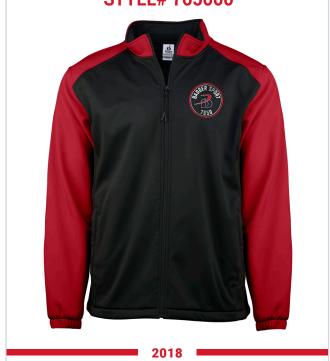

#### **BADGER SPORT**

STYLE# 765000

XS-4XL

# SOFT SHELL SPORT JACKET

- 90% Polyester/10% Spandex soft shell fabric
- Badger Sport shoulder for maximum movement
- Self-fabric collar with full length locking zipper
- Front covered zip pockets with headset opening
- Cuffs feature smooth hem front with elastic on back half • Drop-tail hem
- Bungee cord and hidden toggle on left side
- Embroidered Badger logo on left sleeve