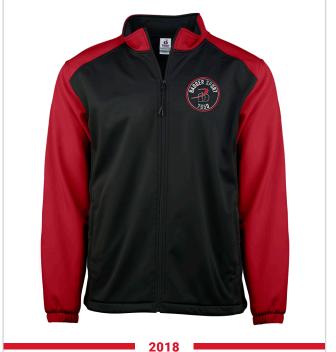

## BADGER SPORT

STYLE# 765000

#### SOFT SHELL **SPORT JACKET**

- 90% Polyester/10% Spandex soft shell fabric
- Badger Sport shoulder for maximum movement
- Self-fabric collar with full length locking zipper
- Front covered zip pockets with headset opening
- Cuffs feature smooth hem front with elastic on back half • Drop-tail hem
- Bungee cord and hidden toggle on left side
- Embroidered Badger logo on left sleeve