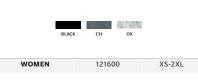

#### WOMEN'S PANTS AND HOODIES

BADGER HOODED SWEATSHIRTS AND ATHLETIC FLEECE WOMEN'S JOGGER PANTS feature a heavyweight 9.5 oz ringspun 60% cotton / 40% polyester blend.

ATHLETIC FLEECE JOGGER PANT

Min 24 pieces, includes 1 color logo