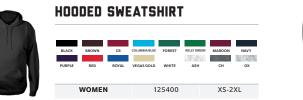

#### WOMEN'S PANTS AND HOODIES

BADGER HOODED SWEATSHIRTS AND ATHLETIC FLEECE WOMEN'S JOGGER PANTS feature a heavyweight 9.5 oz ringspun 60% cotton / 40% polyester blend.

ATHLETIC FLEECE JOGGER PANT

Min 24 pieces, includes 1 color logo